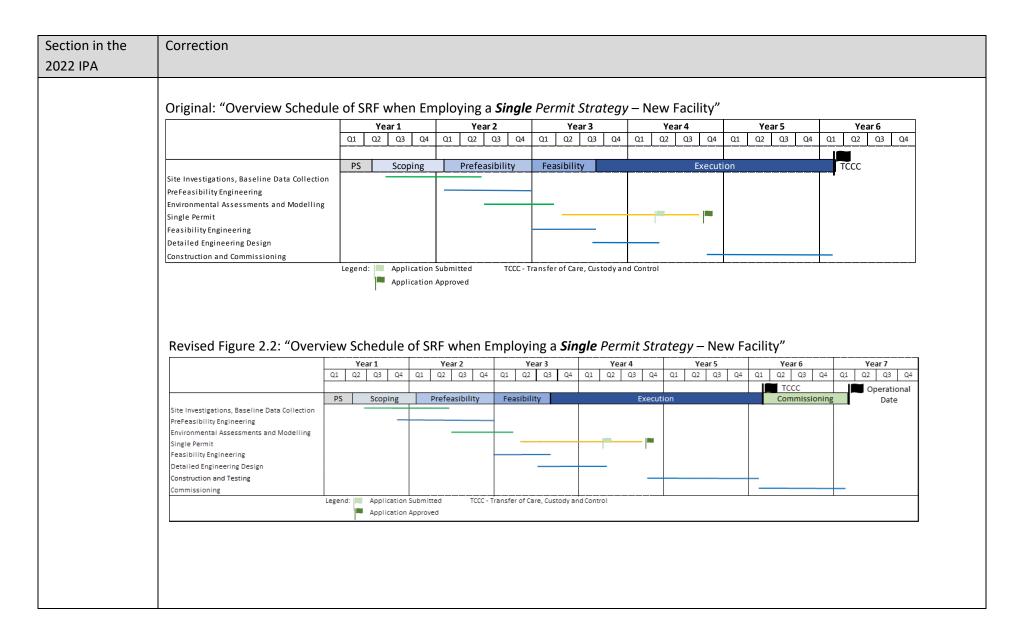

## **Teck Coal Limited**

Sustainable Development P.O. Box 1777 421 Pine Avenue Sparwood, B.C. Canada VOB 2G0

www.teck.com

**Correction Notice** 

| Section in the                                                                 | Correction                                                                                                                                                                                                                                                                                                                                                                                                                                                                                                                                                                                                                                                                                                                                                                                             |
|--------------------------------------------------------------------------------|--------------------------------------------------------------------------------------------------------------------------------------------------------------------------------------------------------------------------------------------------------------------------------------------------------------------------------------------------------------------------------------------------------------------------------------------------------------------------------------------------------------------------------------------------------------------------------------------------------------------------------------------------------------------------------------------------------------------------------------------------------------------------------------------------------|
| 2022 IPA                                                                       |                                                                                                                                                                                                                                                                                                                                                                                                                                                                                                                                                                                                                                                                                                                                                                                                        |
| Main document- 2.5 Water Mitigation Project Development and Permitting Process | In Figures 2.2 through 2.5, "Construction and commissioning" were included on one line. Commissioning in this line item was intended to refer to certain testing activities that occur in or around the time of Transfer of Care, Custody and Control (TCCC). To clarify the intent, Teck has revised the tables to revise "commissioning" to "testing" and have added a separate line for commissioning activities leading to the operational date.  Figure 2.2 and Figure 2.3: are mislabeled.  Figure 2.2 (separate) should in fact be Figure 2.3 (single permit)  Figure 2.3 (single) should in fact be Figure 2.2 (separate permit)  An additional error was observed with Figure 2.5. The construction and commissioning period should not extend beyond TCCC.  All figures are corrected below. |