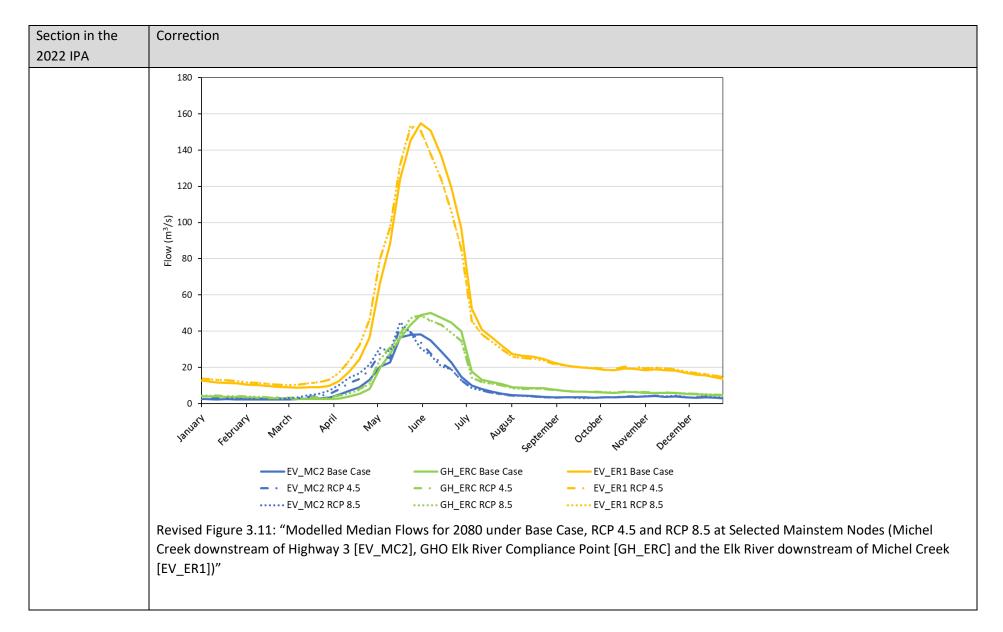

| Section in the | Correction                                                                                                                                                                                                                                                            |
|----------------|-----------------------------------------------------------------------------------------------------------------------------------------------------------------------------------------------------------------------------------------------------------------------|
| 2022 IPA       |                                                                                                                                                                                                                                                                       |
| Main document- | Below is the monthly comparison of flows at ER_ER1 in the 2080s for the Representative Concentration Pathway RCP 8.5 scenario                                                                                                                                         |
| Section 3.3.4  | including the original and the corrected Figure 3.11. The figure is corrected below.                                                                                                                                                                                  |
| Changes to     |                                                                                                                                                                                                                                                                       |
| Model Inputs   | 180                                                                                                                                                                                                                                                                   |
| Related to     | 160                                                                                                                                                                                                                                                                   |
| Climate        | 140                                                                                                                                                                                                                                                                   |
|                | 120                                                                                                                                                                                                                                                                   |
|                | © 100                                                                                                                                                                                                                                                                 |
|                | © H ⊗ M                                                                                                                                                                                                                                                               |
|                |                                                                                                                                                                                                                                                                       |
|                | 60 -                                                                                                                                                                                                                                                                  |
|                | 40                                                                                                                                                                                                                                                                    |
|                | 20                                                                                                                                                                                                                                                                    |
|                |                                                                                                                                                                                                                                                                       |
|                | January February West, West, Mest, Pure Print West, Perstuper October October October                                                                                                                                                                                 |
|                | —— EV_MC2 Base Case —— GH_ERC Base Case —— EV_ER1 Base Case  — · · EV_MC2 RCP 4.5 — · · GH_ERC RCP 4.5 — · · EV_ER1 RCP 4.5  EV_MC2 RCP 8.5 GH_ERC RCP 8.5 EV_ER1 RCP 8.5                                                                                             |
|                | Original Figure 3.11: "Modelled Median Flows for 2080 under Base Case, RCP 4.5 and RCP 8.5 at Selected Mainstem Nodes (Michel Creek downstream of Highway 3 [EV_MC2], GHO Elk River Compliance Point [GH_ERC] and the Elk River downstream of Michel Creek [EV_ER1])" |